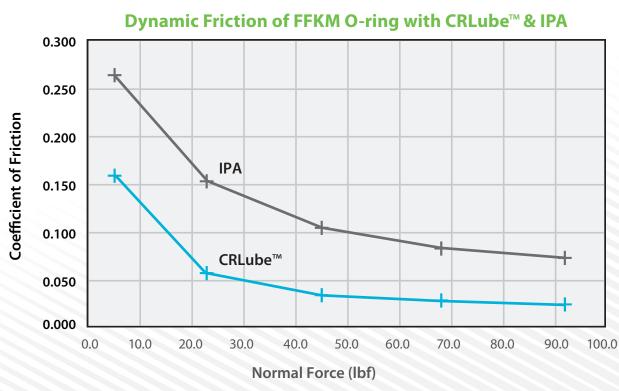

## **CRLube**<sup>™</sup>

CRLube<sup>™</sup> is a unique and ultra pure seal lubricant for critical and contamination sensitive applications developed in conjunction with leading lubricant experts. This novel and proprietary fluorinated seal lubricant contains no solid particles of any size or shape. Packaged in moistened wipes, the ultra pure fluorinated seal lubricant upon application and use will leave the sealing assembly within minutes by evaporation. This leaves no residue or powder behind like other typical vacuum greases do.

## CRLUBE™ & CRWIPE™ DELIVER HIGH PURITY ALTERNATIVES

CRLube<sup>™</sup> and CRWipe<sup>™</sup> offer a safe alternative to common solvents used in contamination sensitive applications. The non-toxic, non-flammable and non-hazardous wipes contain no solid particles and offer cleaning, drying and lubricating solutions ideal for most contamination critical applications.