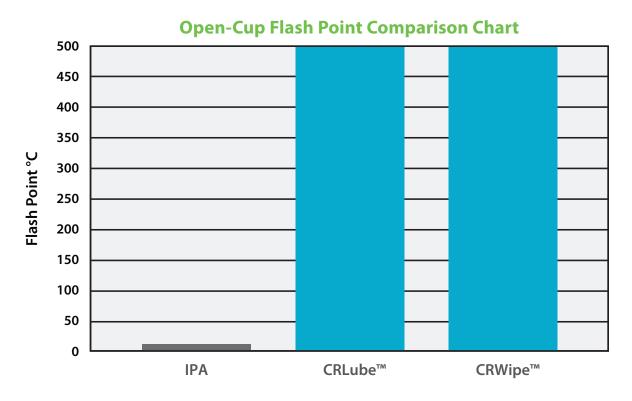

## **CRWipe**™

CRWipe™ is a unique and ultra pure moistened wipe for critical and contamination sensitive applications. This novel, semi-grade fluorinated wipe contains no solid particles of any size or shape. It is non-flammable, non-toxic and a safe alternative to IPA wipes. It is ideal for final wipe down of chambers and assemblies after wet clean. Due to high evaporation rate, it is well suited for wiping down clean room tables and chairs. Unlike IPA, CRWipe™ will NOT leave an invisible dry film behind. Tests by leading Semiconductor Capital Equipment Manufacturer have shown that dried IPA film adversely impacts the die yield of processed wafers.

## CRLUBE™ & CRWIPE™ DELIVER HIGH PURITY ALTERNATIVES

CRLube<sup>™</sup> and CRWipe<sup>™</sup> offer a safe alternative to common solvents used in contamination sensitive applications. The non-toxic, non-flammable and non-hazardous wipes contain no solid particles and offer cleaning, drying and lubricating solutions ideal for most contamination critical applications.