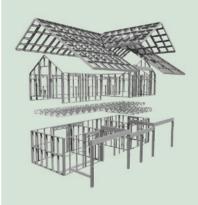

re, extensive training and documentation with high-quality slit steel coils into one simple-to-operate, easy-to-maintain, powerful system. This system requires no measuring, cutting, or layout and produces perfect panels or trusses every time. We consider our system a "Circle of Support," and all of it is designed to get you in operational mode quickly and efficiently.

Our end-use customer ranges from large general contractors and small custom home builders to the metal building industry. These products span from single-story homes to four-story hospitality and multi-family buildings.

#### **BUILDING WITH STEEL**

- Dimensionally stable
- Highest strength-to-weight ratio of any building material
- Mold-resistant
- Termite-proof
- Noncombustible
- Contains up to 70% recycled content











# **HIGHWAY & AGRICULTURAL**

**SUMMARY** 



LOCATION www.nucor.com

**NUCOR STEEL MARION, INC.** 

**HIGHWAY PRODUCTS** 

912 Cheney Avenue Marion, Ohio 43301 Phone: 800-333-4011 Fax: 740-383-6429

#### **PRODUCTS**



360° breakaway system for mid-size sign supports

#### BEND-BAK™

Bendable low-carbon steel permanent delineators



#### **NU-CABLE™**

3- and 4-cable highway barrier systems



#### **NU-GUARD™**

W-beam guardrail systems

#### **FINISHES**

POWDER-SHELL™ powder coating in green, black, yellow, white, orange and brown.

Hot-dipped galvanizing (ASTM A123).

#### SIZE/CAPACITY

Available in multiple sizes with load capacity ranging from 2 lbs./ft. to 5 lbs./ft.

#### **STANDARDS**

FHWA-Accepted







ANYONE WHO CARES ABOUT SAVING LIVES AND MONEY.

NUCOR STEEL MARIO