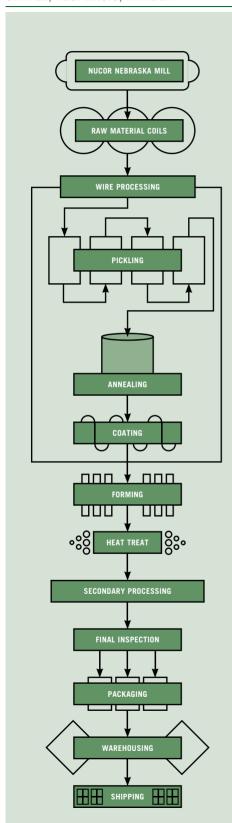

S (BUILT-TO-PRINT)**

Submit a blueprint of your fastener and **we'll make it.** We have a large production capacity and offer a variety of head styles, dimensions, grades and finishes. We also offer All Thread Rods and a full inventory of Culvert accessories. Please see the Cold Finish Group for more details.

# WE SWEAT THE SMALL STUFF

NUCOR FASTENER MANUFACTURES HIGH-QUALITY HEX HEAD CAP SCREWS, FINISHED HEX NUTS, STRUCTURAL BOLTS, NUTS, ASSEMBLIES, FLANGE BOLTS AND BUILD-TO-PRINT FASTENERS. HEAD STYLES, DIMENSIONS AND GRADES CAN BE CUSTOMIZED TO MEET INDIVIDUAL SPECIFICATIONS. AND THROUGH STRATEGIC ALLIANCES WITH PROCESSORS, WE ARE ABLE TO ACCOMMODATE SPECIAL FINISHES, PATCHES, ADHESIVES AND OTHER SECONDARY PROCESSING REQUESTS.



#### **OUR STORY**

#### SIMPLE, YES. BASIC, HARDLY.





#### WE SWEAT THE SMALL STUFF

We are a domestic leader in fastener production, manufacturing high-quality domestic standard fasteners as well as special items made to individual customer specifications. We also add value to our standard product line through special finishes, patches, adhesives and other secondary processing. Our commitment to quality, integrity, competitive pricing, service and continuous improvement makes us more than your standard fastener manufacturer.

#### **CAPACITY**

At Nucor Fastener, we have the capacity to produce over 500 million fasteners each year. Our fastener production takes place almost entirely within our 500,000-square-foot facility. We have control of the manufacturing process from start to finish including wire processing (annealing/pickling), fo