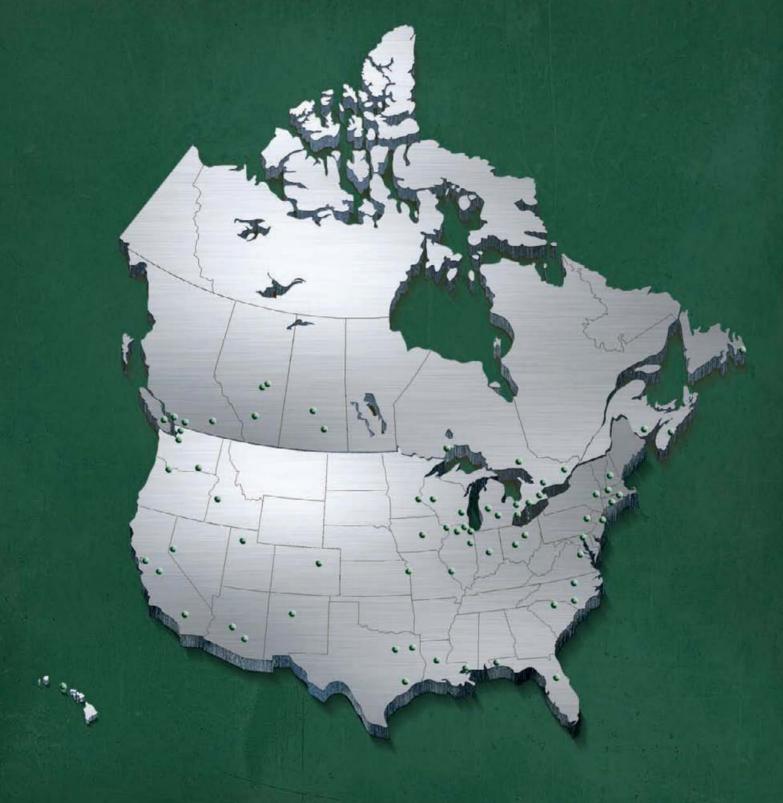

'. Barrel line plating is available for smaller custom parts.

Plating size and length capabilities: .250" dia. x 18" through 1.500" x 22'.

Plating services can be utilized on a contract toll basis for customersupplied material or as a valueadded process to our line of cold finished bar products.



#### **ALL THREAD ROD**

Our All Thread Rod is manufactured from steel that is melted and rolled only in the United States.

Finishes: All Thread Rods are offered in black and zinc-plated condition.

**Size Range:** .250" – 1.250" in lengths of 3', 6', 10' and 12'.

Grades: Nucor-LMP produces national coarse-thread rods to ASTM A 307 grade C and ASTM F 1554 grade 36 (1008 - 1018).

Packaging: Rods are packaged in fiber tubes.

Key Markets: Industrial, Construction and Concrete forms.











## REBAR FABRICATION

#### CONTACTS

HARRIS REBAR COMPANIES — A FAMILY OF BRANDS

www.nucor.com

| П | Α  |   |   | 10 |   | п |   | Α | п | П | Т |   |
|---|----|---|---|----|---|---|---|---|---|---|---|---|
| П | IA | ĸ | ĸ | IS | ĸ | E | В | А | h | • | u | ١ |

PHOENIX, AZ 602-254-0091 FRESNO. CA

559-251-7363 LIVERMORE. CA 925-373-0733

**SOUTHERN CA** 909-397-7155

DENVER. CO 303-295-2641 BOISE, ID 208-888-0039

ALBUQUERQUE, NM 505-344-6844

**CARSON CITY, NV** 775-246-8622

PORTLAND, OR 503-222-1813 SALT LAKE CITY. UT

801-596-2668 SEATTLE. WA 253-847-5001

#### HARRIS REBAR CANADA

CALGARY, AB 403-272-8801

**EDMONTON, AB** 780-986-7055 FORT SASKATCHEWAN, AB

780-992-0777 ABBOTSFORD, BC 604-864-8656

**AMBASSADOR STEEL** 

KELOWNA. BC 250-766-0608 NANAIMO, BC

250-722-3378 RICHMO