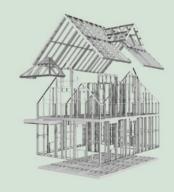

ftware, extensive training and documentation with high-quality slit steel coils into one simple-to-operate, easy-to-maintain, powerful system. This system requires no measuring, cutting, or layout and produces perfect panels or trusses every time. We consider our system a "Circle of Support," and all of it is designed to get you in operational mode quickly and efficiently.

Our end-use customer ranges from large general contractors and small custom home builders to the metal building industry. These products span from single-story homes to four-story hospitality and multi-family buildings.

#### **BUILDING WITH STEEL**

- Dimensionally stable
- Highest strength-to-weight ratio of any building material
- Mold-resistant
- Termite-proof
- Noncombustible
- Contains up to 70% recycled content











# **HIGHWAY & AGRICULTURAL**

**SUMMARY** 



LOCATION www.nucor.com

**NUCOR STEEL MARION, INC.** 

**HIGHWAY PRODUCTS** 

912 Cheney Avenue Marion, Ohio 43301 Phone: 800-333-4011 Fax: 740-383-6429

#### **PRODUCTS**



360° breakaway system for mid-size sign supports

#### BEND-BAK™

Bendable low-carbon steel permanent delineators



#### **NU-CABLE™**

3- and 4-cable highway barrier systems



#### **NU-GUARD™**

W-beam guardrail systems

#### **FINISHES**

POWDER-SHELL™ powder coating in green, black, yellow, white, orange and brown.

Hot-dipped galvanizing (ASTM A123).

#### SIZE/CAPACITY

Available in multiple sizes with load capacity ranging from 2 lbs./ft. to 5 lbs./ft.

#### **STANDARDS**

FHWA-Accepted







ANYONE WHO CARES ABOUT SAVING LIVES AND MONEY.

NUCOR STEEL M