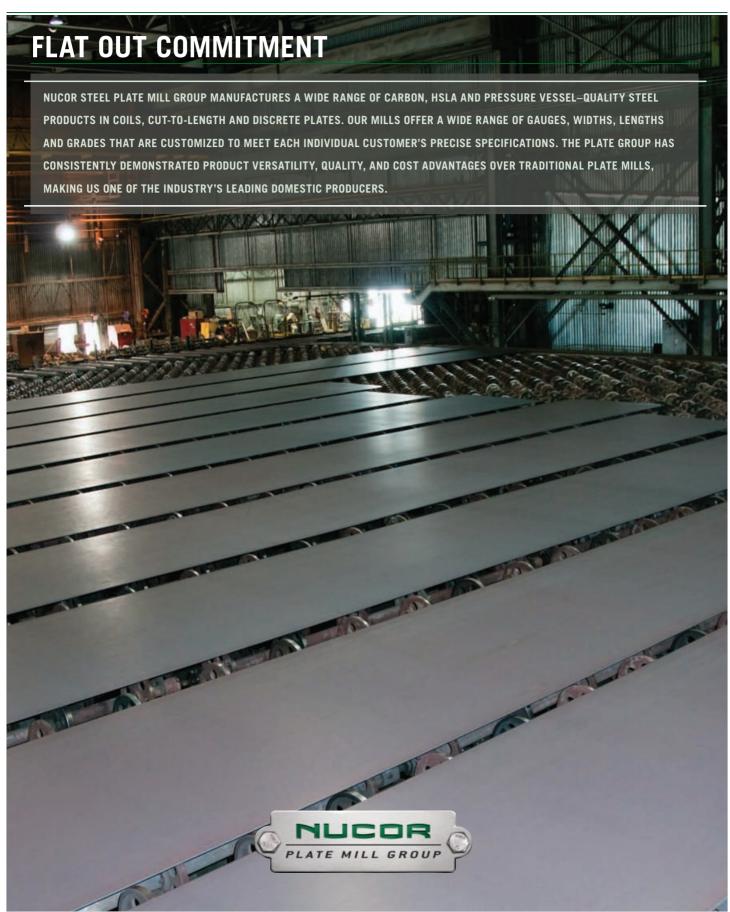

|             |     |   |      |  |        |

#### **SPECIALTY PLATE**

Please contact a Nucor Plate representative for specific grade or dimensional range inquiries that are not listed.

We offer a large product range and are constantly testing new grades and capabilities to offer the best product to our customers.



### **PLATE**

#### **OUR STORY**

#### **FLAT OUT:**







#### CAPACITY

Comprised of two production facilities located in Hertford County, NC, and Tuscaloosa, AL, Nucor Plate has the annual capacity to produce 2,900,000 million tons of hot-rolled coils, cut-to-length plate and discrete plate. Both mini mills extensively monitor the history of each product through the entire production process, from the entry of raw material scrap through the cut line and shipping, to ensure superior quality and customer satisfaction. And as part of the largest recycler in North America, the majority of steel produced at Nucor Plate is made from recycled scrap.

Opening its doors in 2000 as Nucor's first plate mill and latest greenfield site, Nucor Steel Hertford is a domestic leader in the production