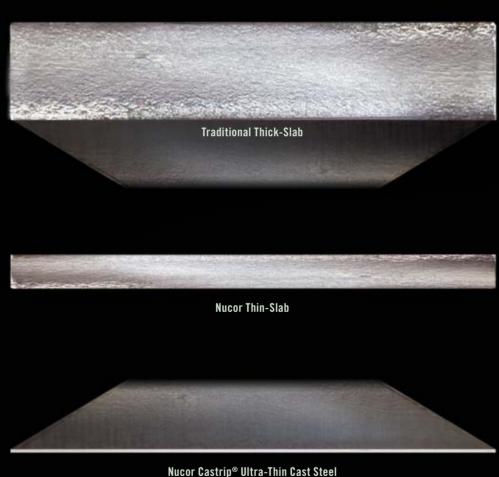

plate.                                                                                                                                                                            |  |  |  |

UCS is Ultra-thin Cast Steel produced by our Castrip® facilities.

## AN EVOLUTION IN STEEL

THE MOMENT OUR FIRST MINI MILL BEGAN OPERATIONS MORE THAN 40 YEARS AGO, IT IGNITED A NEW WAY OF THINKING IN THE AMERICAN STEEL INDUSTRY. AND WE'VE BEEN CHANGING THE INDUSTRY EVER SINCE. USING A REVOLUTIONARY THIN-SLAB PROCESS, NUCOR MINI MILLS ARE NOW CAPABLE OF PRODUCING HOT-ROLLED, SURESTRIDE™ FLOOR PLATE, CASTRIP® ULTRA-THIN CAST STEEL, COLD-ROLLED, AND GALVANIZED/GALVANNEALED SHEET AT QUALITY LEVELS NEVER BEFORE IMAGINED. THE TOTAL CAPACITY OF OUR FOUR SHEET MILLS IS APPROXIMATELY 10,800,000 TONS PER YEAR.







#### THE SMALL BANG THEORY

#### SMALL THINKING AND BIG IDEAS

At Nucor, we're as proud of our technical innovations as we are of the philosophy that made them possible. A philosophy of small thinking and big ideas. A philosophy that says the best way to meet the needs of an industry is to focus on the needs of the individual customer. Through continuous innovation, technological aggressiveness and dedication to the customer, Nucor's position as a dominant presence is set on a course far into the future. Proving once again that big things really do come in small packages.

It's no accident that our family of flat-rolled steel plants are redefining what being a mini mill means. Nucor has an R&D portfolio that few can match and a proud history of technological firsts to show for it.

I