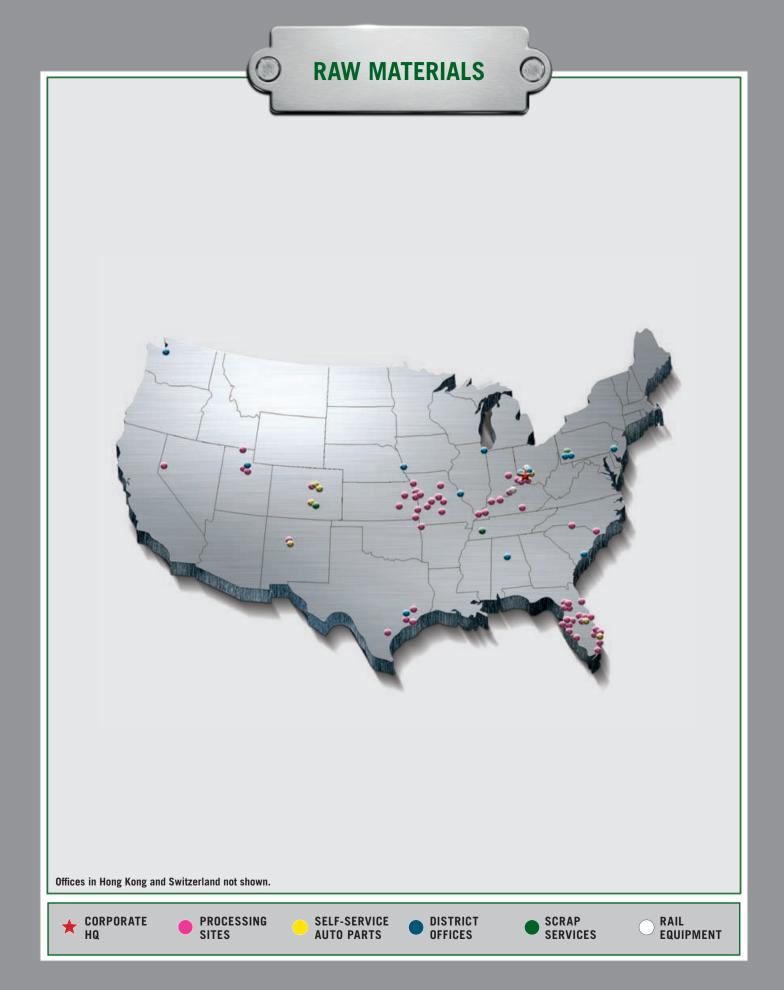

) at load-bearing points than other posts, which is why they have found favor in the agricultural industry. Our high-tensile strength (120,000 PSI minimum) allows more weight to be distributed per post, requiring fewer supports per acre.

The posts are easily installed. Using a conventional power post driver, they can be driven in place in approximately 30-40 seconds even in the harshest soil conditions — less than one-fourth the time required for a comparable pine post. No drilling or backfilling necessary.

RIB-BAK posts are much stronger than wood, and will not rot or carry disease. In addition to economy, another benefit of U-channel posts are the holes running the length of the posts, which allow side pieces of U-channel or other steel components to be bolted to the support posts.









ADVANTAGE METALS RECYCLING

METAL RECYCLING

METALS RECYCLING

**RIVER** 

TRADEMARK
METALS
RECYCLING

TEXAS
PORT
RECYCLING

U-PULL-&-PAY

SELF-SERVE
USED AUTO PARTS

WESTERN METALS RECYCLING



#### **SUMMARY**

**LOCATION** www.nucor.com

**CORPORATE OFFICE** 

The David J. Joseph Company 300 Pike Street Cincinnati, Ohio 45202 Phone: 513-419-6200 Fax: 513-419-6224

#### **SEGMENTS**

Since 1885, DJJ has built its reputation on innovation, integrity, quality and reliability. Based on these cornerstones, DJJ is now one of the world's largest scrap metal brokers and processors.

|                      | REGIONS                                                                                                            | PROCESSING |