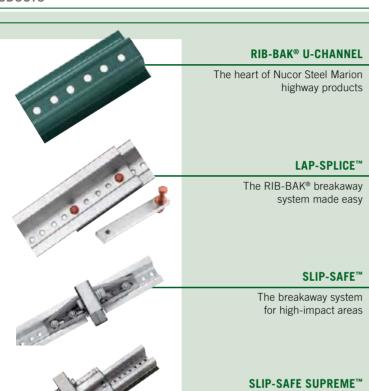

russes every time. We consider our system a "Circle of Support," and all of it is designed to get you in operational mode quickly and efficiently.

Our end-use customer ranges from large general contractors and small custom home builders to the metal building industry. These products span from single-story homes to four-story hospitality and multi-family buildings.

#### **BUILDING WITH STEEL**

- Dimensionally stable
- Highest strength-to-weight ratio of any building material
- Mold-resistant
- Termite-proof
- Noncombustible
- Contains up to 70% recycled content











# **HIGHWAY & AGRICULTURAL**

**SUMMARY** 



LOCATION www.nucor.com

**NUCOR STEEL MARION, INC.** 

**HIGHWAY PRODUCTS** 

912 Cheney Avenue Marion, Ohio 43301 Phone: 800-333-4011 Fax: 740-383-6429

#### **PRODUCTS**



360° breakaway system for mid-size sign supports

#### BEND-BAK™

Bendable low-carbon steel permanent delineators



#### **NU-CABLE™**

3- and 4-cable highway barrier systems



#### **NU-GUARD™**

W-beam guardrail systems

#### **FINISHES**

POWDER-SHELL™ powder coating in green, black, yellow, white, orange and brown.

Hot-dipped galvanizing (ASTM A123).

#### SIZE/CAPACITY

Available in multiple sizes with load capacity ranging from 2 lbs./ft. to 5 lbs./ft.

#### **STANDARDS**

FHWA-Accepted







ANYONE WHO CARES ABOUT SAVING LIVES AND MONEY.

NUCOR STEEL MARION, INC. IS A STEEL MINI MILL THAT MANUFACTURES A FULL LINE OF SPECIALTY STEEL PRODUCTS IN SHAPES

NEEDED FOR THE HIGHWAY, CONSTRUCTION AND AGRICULTURAL INDUSTRIES. WE SPECIALIZE IN REBAR, BREAKAWAY U-CHANNEL,

SMALL AND MID-R